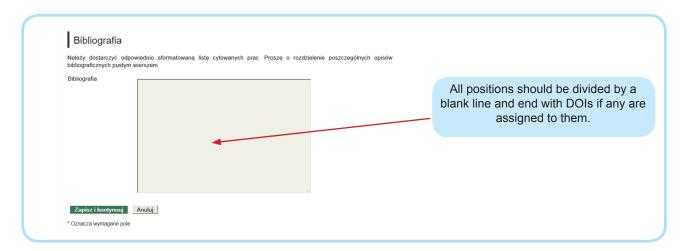

Journals published by Maria Curie Skłodowska University Press are assigned DOIs (Digital Object Identifiers) which makes them easier to find online and increases the chances that the works will be cited by other scholars. Therefore, including DOIs for reference list is crucial. You can check if a work you are citing has a DOI. Please go to http://www.crossref.org/SimpleTextQuery/ and paste your list of references there. Each author and editor may check up to 1000 references per month free of charge.

The system allows for submitting articles and metadata in several languages simultaneously.

Every article should include: a title in English, an abstract and key words in the language of the article and key words in English or other foreign language as well as a list of references with DOIs provided for all positions that have them.

## Example

Ghosh, M.K., M.L. Harter. 2003. A viral mechanism for remodeling chromatin structure in G0 cells. Mol. Cell. 12:255–260, http://dx.doi.org/10.1016/S1097-2765(03)00225-9