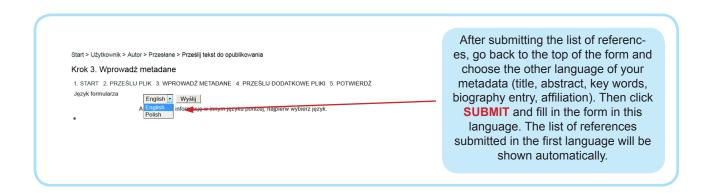

The form in English allows for submitting metadata in other languages, e.g. French.

Next, click **SAVE** to properly submit the article.