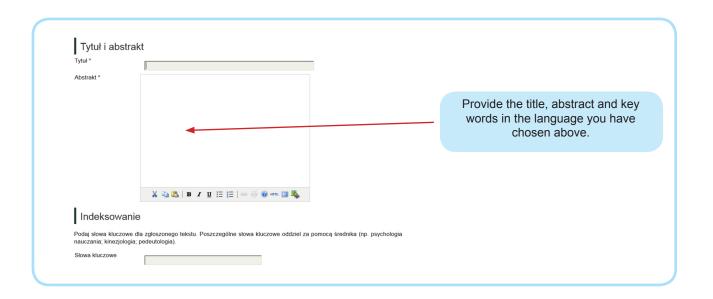

The system allows for submitting articles and metadata in several languages simultaneously.

Every article should include: a title in English, an abstract and key words in the language of the article and key words in English or other foreign language as well as a list of references with DOIs provided for all positions that have them.